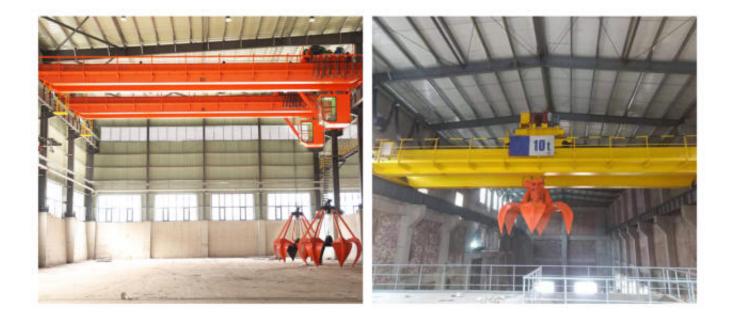

## Double Beam Multilobe Grab Bridge Crane

## Product Introduction

Comprehensive use of electro-hydraulic pressure machinery technology, strong gripping force, high degree of full automation, mainly used to process power and fine bulk materials, such as chemicals, fertilizers, grain, coal, coke, iron ore, sand, granular building materials and crushed materials Handling tools such as stone.

It has been widely used in ports, steel mills, power plants, ships and garbage treatment plants, and used with tower cranes, ship cranes, ship unloaders, crane cranes and other types of cranes.