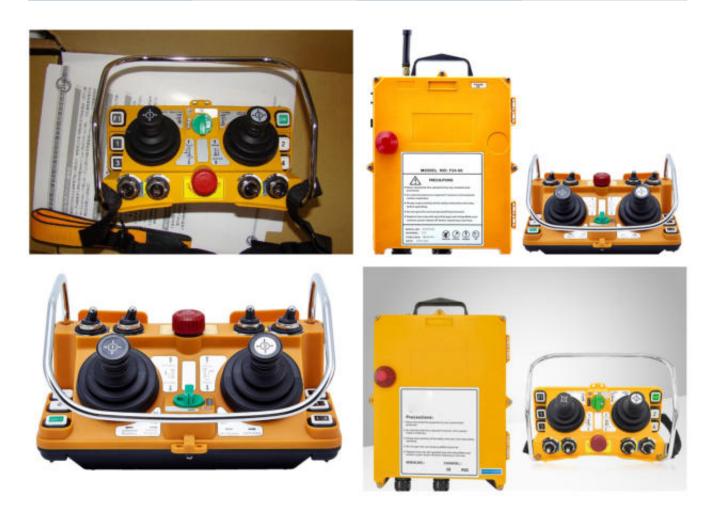

## Product Introduction

The product is equipped with two five speed rocker, all-round operation, emergency stop button and safety key switch. It is suitable for a variety of different double beam cranes. Various voltages can be switched at will, and the voltage can be converted according to customer needs.

Comfortable feel and reliable performance . Equipped with high-performance antennas to effectively improve wireless signal performance.