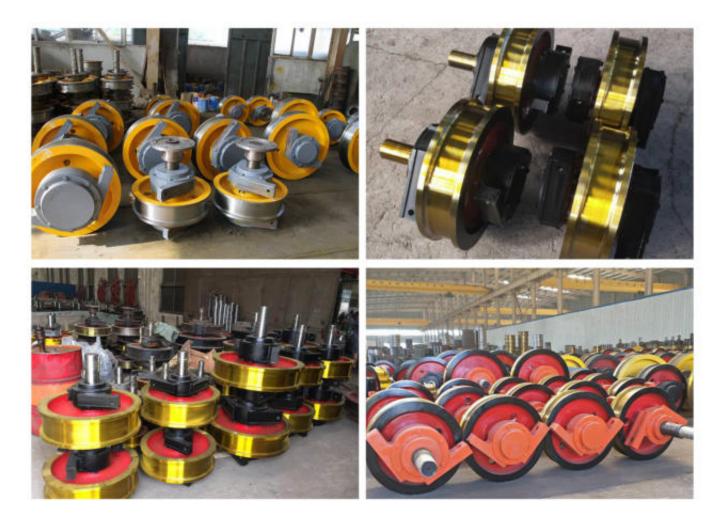

## Product Introduction

Crane wheel are widely used in the Crane Manufacturer, The port authority, Transportation, Airlines, Railway locomotive, large-scale construction machinery and so on.

We can offer a wide variety of wheel sizes in standard configurations. Additionally, we can produce custom crane wheels in virtually any size, configuration, and surface finish to meet your specific design requirements.