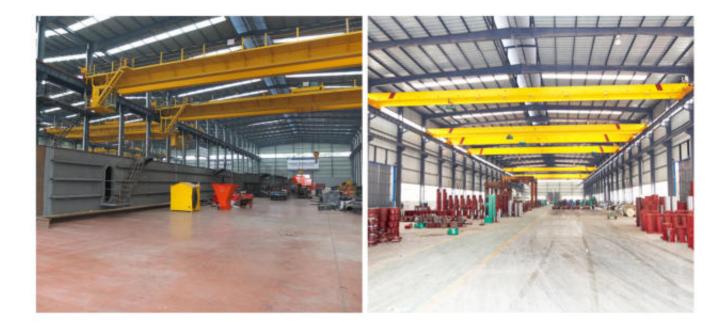

## Product Introduction

LH Type Electric Hoist Bridge Crane is a bridge crane that uses a fixed steel wire rope hoist as the lifting mechanism, installed on a centrally driven double track trolley, and used in conjunction with the double beam bridge. It has the advantages of compact external dimensions, low building clearance height, light self weight, and low wheel pressure. It is a economical, practical, reliable, and easy to operate lifting equipment. The LH type hoist double beam crane is mainly suitable for the operation, assembly, maintenance, and loading and unloading operations of machinery manufacturing workshops, warehouses, material yards, power stations, etc. It can complete various transportation, assembly, maintenance, and loading and unloading operations.