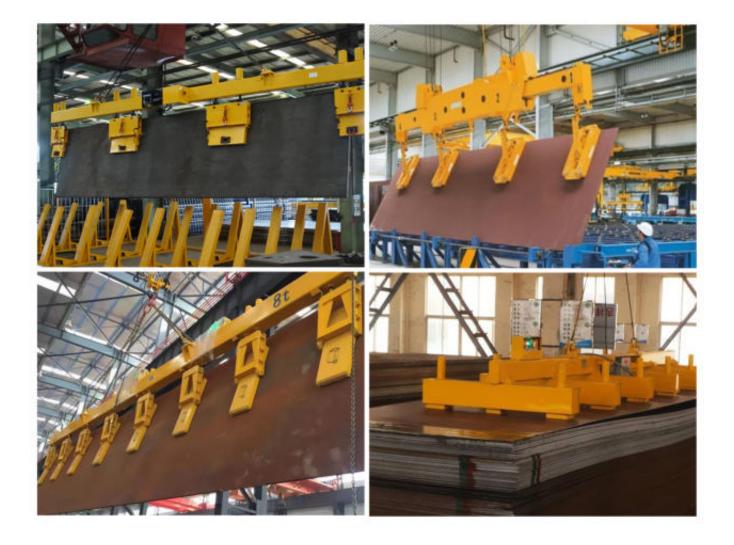

## Product Introduction

This lifting Electromagnet is suitable for turning slab caster for the purpose of checking & surface finishing its up and down surface and for lifting and transporting thick plate and tube caster as well, it can turn slab caster around 180° degree when being lift by the crane equipped with guide column.

## Basic Parameter

| Model              | MW73                          | Rated Voltage     | DC-220V                                   |
|--------------------|-------------------------------|-------------------|-------------------------------------------|
| Max. Temperature   | Reach to 700°C                | Duty Cycle        | TD-75%                                    |
| Matching Equipment | Overhead crane, gantry crane, | Handling Material | Metal scraps, steel billets, steel plate, |
|                    | excavator, etc                |                   | wire rods, etc                            |