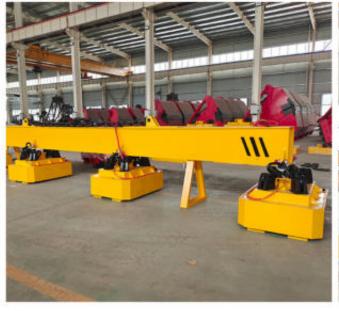

## Product Introduction

This series is specially designed for lifting and transporting medium-thick steel plate. The whole operation is safe, exact and quick. When transport some long plates they easily go distortion so we advise combination of multiple units to be used. For some plate which thickness is around the range of 6mm~32mm, space between 2 magnets should leave an extra 2.5~35m, the length at each end is that of one half of space. According to different lifting pieces, the series is divided into type 350 and type 400 and type 500and type 650. Type 350 is suitable for medium-thick plate factory, ship building factory, machinery manufacturing factory it is controlled by adjustable magnetic field. And can lift one or certain pieces of plates Type 400 is suitable for lifting as many as possible pieces at a time. We can also produce the product less than 700°C (high temperature type) for you