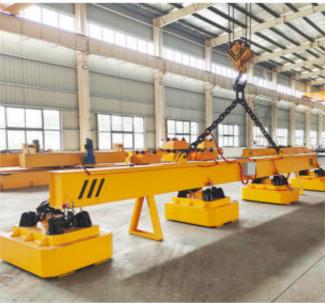

## Product Introduction

This series is specially designed for lifting and transporting medium-thick steel plate. The whole operation is safe, exact and quick. When transport some long plates they easily go distortion so we advise combination of multiple units to be used. For some plate which thickness is around the range of 6mm~32mm, space between 2 magnets should leave an extra 2.5~35m, the length at each end is that of one half of space. According to different lifting pieces, the series is divided into type 350 and type 400 and type 500and type 650. Type 350 is suitable for medium-thick plate factory, ship building factory, machinery manufacturing factory it is controlled by adjustable magnetic field. And can lift one or certain pieces of plates Type 400 is suitable for lifting as many as possible pieces at a time. We can also produce the product less than 700°C (high temperature type) for you