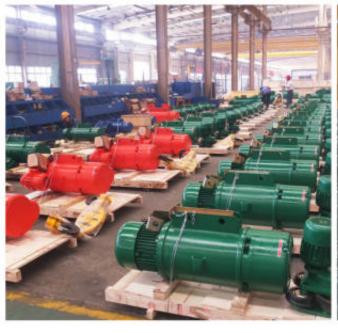

## Product Introduction

Metallurgical electric hoist, also known as molten metal electric hoist, is generally installed on the I-beam track to lift heavy objects, and can make a straight line along the track, curve reciprocating motion, to ensure sufficient safety. It is suitable for working in an environment without fire, explosion hazard and corrosive medium, suitable for lifting molten metal and its operation in dangerous places, and the double brake is not allowed to disassemble a brake.

Metallurgical electric hoist mainly used for lifting molten metal.