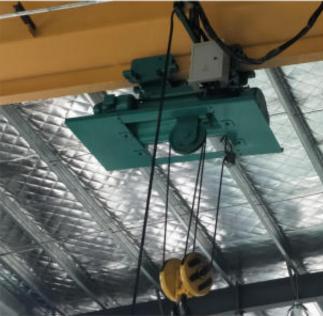

## Product Introduction

Metallurgical electric hoist, also known as molten metal electric hoist, is generally installed on the I-beam track to lift heavy objects, and can make a straight line along the track, curve reciprocating motion, to ensure sufficient safety. It is suitable for working in an environment without fire, explosion hazard and corrosive medium, suitable for lifting molten metal and its operation in dangerous places, and the double brake is not allowed to disassemble a brake.

Metallurgical electric hoist mainly used for lifting molten metal.