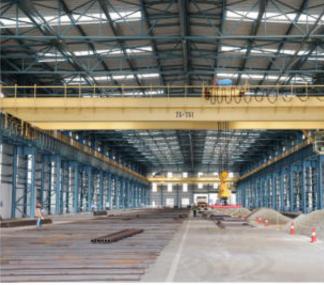

## Product Introduction

QC Type Electromagnet Bridge Crane is mainly equipped with electromagnet, When the current is turned on, the electromagnet will firmly attract the steel objects and lift them to the designated place. Cut off the current, the magnetism disappeared, and the steel object was put down.

QC type electromagnetic double beam cranes are widely used in various industrial fields. It can be used on production lines in industries such as steel, machinery, shipbuilding, automobiles, and aviation, as well as for cargo loading and unloading in ports, docks, warehouses, and other places. In addition, the QC type electromagnetic double beam crane can also be used for various lifting operations on construction sites, such as lifting steel bars, concrete components, etc