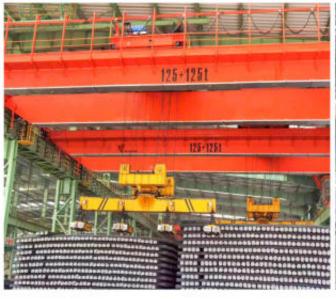

## Product Introduction

QC Type Electromagnet Bridge Crane is mainly equipped with electromagnet, When the current is turned on, the electromagnet will firmly attract the steel objects and lift them to the designated place. Cut off the current, the magnetism disappeared, and the steel object was put down.

QC type electromagnetic double beam cranes are widely used in various industrial fields. It can be used on production lines in industries such as steel, machinery, shipbuilding, automobiles, and aviation, as well as for cargo loading and unloading in ports, docks, warehouses, and other places. In addition, the QC type electromagnetic double beam crane can also be used for various lifting operations on construction sites, such as lifting steel bars, concrete components, etc