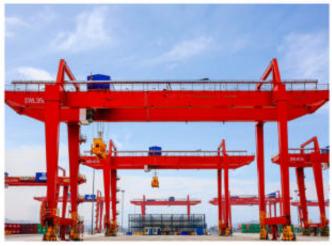

## Product Introduction

U Type Double Girder Gantry Crane is applied to general materials handling service in outdoor freight yard or along railway lines, such as loading, unloading, lifting and transferring work.

As there is more space under legs of gantry crane, it's fit for conveying larger products.