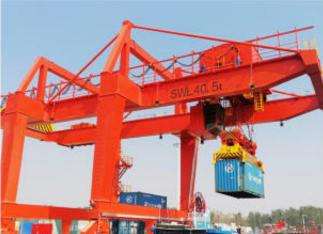

## Product Introduction

U Type Double Girder Gantry Crane is applied to general materials handling service in outdoor freight yard or along railway lines, such as loading, unloading, lifting and transferring work.

As there is more space under legs of gantry crane, it's fit for conveying larger products.