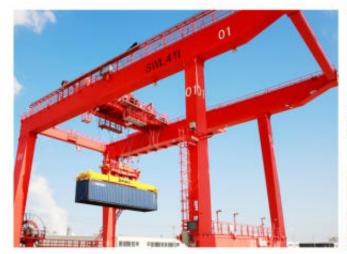

## Product Introduction

U Type Double Girder Gantry Crane is applied to general materials handling service in outdoor freight yard or along railway lines, such as loading, unloading, lifting and transferring work.

As there is more space under legs of gantry crane, it's fit for conveying larger products.