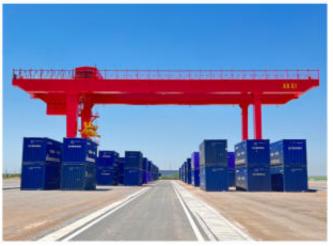

## Product Introduction

U Type Double Girder Gantry Crane is applied to general materials handling service in outdoor freight yard or along railway lines, such as loading, unloading, lifting and transferring work.

As there is more space under legs of gantry crane, it's fit for conveying larger products.